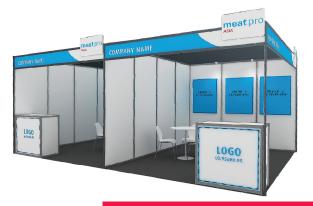

# Comfort stand construction (€ 125 per sqm)

Min. 12 sq and max. 25 sqm

#### Customizable items:

- · 3 posters of 0.75 x 1.00 m
- · Logo on counter

#### Features of the package:

- · Octanorm material
- · Comfort furniture
- · Electrical fittings (short arm spotlights and socket 5A)
- · Light grey carpet