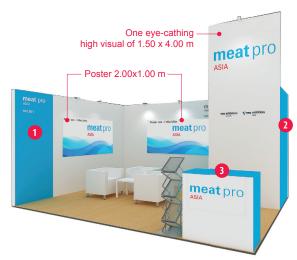

# Premium wooden floor construction (€ 295 per sqm)

Min 20 sq. and max 50 sqm

#### Customizable items:

· Graphics:

One eye-catching visual of 1.50 x 4.00 m

The other graphics depend on the size and shape of the booth

- · Color choice on the sides of booth & counter 1 2 3

- · Logo on counter 1.00 x 1.00 m

# Features of the package:

- · Wooden construction
- · Premium furniture
- · Storage room
- · Electrical fittings (long arm spotlights, fluorescent light and socket 5A)
- · Attractive wooden raised floor (15 cm)