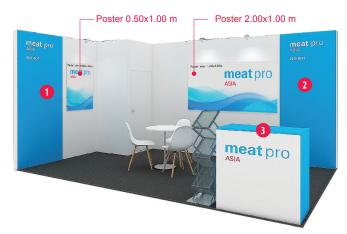

# Upgraded carpet floor construction (€ 245 per sqm)

Min 12 sq. and max 32 sqm

#### Customizable items:

- · Graphics (depend on the size and shape of the booth)
- · Color choice on the sides of booth & counter 1 2 3
- · Raised floor (15 cm) with: grey, red, blue or green carpet
- · Logo on counter 1.00 x 1.00 m

### Features of the package:

- · Wooden construction
- · Upgraded furniture
- · Storage room from 15 sqm onwards
- · Electrical fittings (long arm spotlights and socket 5A)